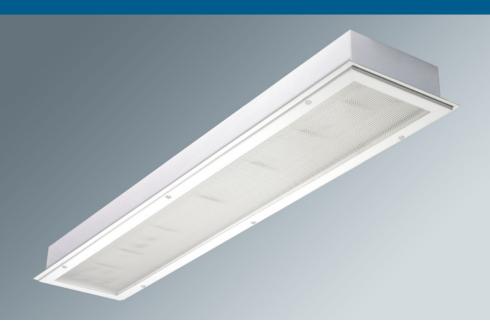

#### FSP16091

2x28w T5 linear fluorescent recessed fully sealed luminaire, ideal for medical applications. Screw fixed gasket and sealed hinged frame with torsion springs. K19 Prismatic or Y5 diffuser.

#### **Lamp Options:**

2x28w T5 2x14w T5 3x28w T5 3x14w T5 4x14w T5

Safety or tamper proof screw fixed frame

## Features:

- Screw fixed frame
- Gasket sealed
- Emergency option available