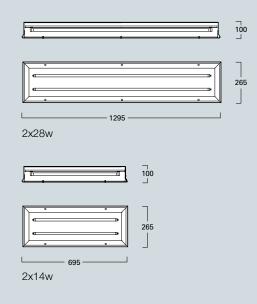

#### FSP16091

2x28w T5 linear fluorescent recessed fully sealed luminaire, ideal for medical applications. Screw fixed gasket and sealed hinged frame with torsion springs. K19 Prismatic or Y5 diffuser.

#### **Lamp Options:**

2x28w T5 2x14w T5 3x28w T5 3x14w T5 4x14w T5

Safety or tamper proof screw fixed frame