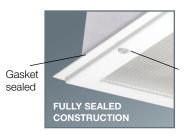

# MediSeal

# T5 Recessed Fluorescent





### **Catalogue No:**

#### FSP16091

2x28w T5 linear fluorescent recessed fully sealed luminaire, ideal for medical applications. Screw fixed gasket and sealed hinged frame with torsion springs. K19 Prismatic or Y5 diffuser.

#### **Lamp Options:**

2x28w T5 2x14w T5 3x28w T5 3x14w T5 4x14w T5



Safety or tamper proof screw fixed frame

## Features:

- Screw fixed frame
- Gasket sealed
- Emergency option available

#### Suitable for:

- Operating theatres
- Examination rooms
- Patient observation
- Hospital corridors
- Laboratory clean rooms
- Food preparation areas

#### **Available Options:**

 /CYAN - 18w/37w T8 Hospital Lamps for Cyanosis Observation (Ra = 92, COI <1.5)</li>

#### **FAMCO LIGHTING PTY LTD**

T: (03) 9935 7300 F: (03) 9935 7301 E: info@famco.com.au W: www.famco.com.au

© 2010 Famoo Lighting Pty Ltd. All rights reserved. E&OE. Subject to change without notice. to allow progress in design. This document and the information it contains is the property and copyright of Famoo Lighting Pty Ltd and must not be used, copied, transmitted or reproduced without our writ