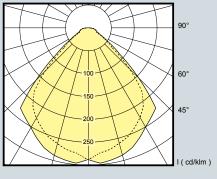

proof screw fixed frame

## Features:

- Screw fixed frame
- Gasket sealed
- Emergency option available

#### Suitable for:

- Operating theatres
- Examination rooms
- Patient observation
- Hospital corridors
- Laboratory clean rooms
- Food preparation areas

#### **Available Options:**

 /CYAN - 18w/37w T8 Hospital Lamps for Cyanosis Observation (Ra = 92, COI <1.5)</li>

#### **FAMCO LIGHTING PTY LTD**

T: (03) 9935 7300 F: (03) 9935 7301 E: info@famco.com.au W: www.famco.com.au

© 2010 Famoo Lighting Pty Ltd. All rights reserved. E&OE. Subject to change without notice. to allow progress in design. This document and the information it contains is the property and copyright of Famoo Lighting Pty Ltd and must not be used, copied, transmitted or reproduced without our written permission.